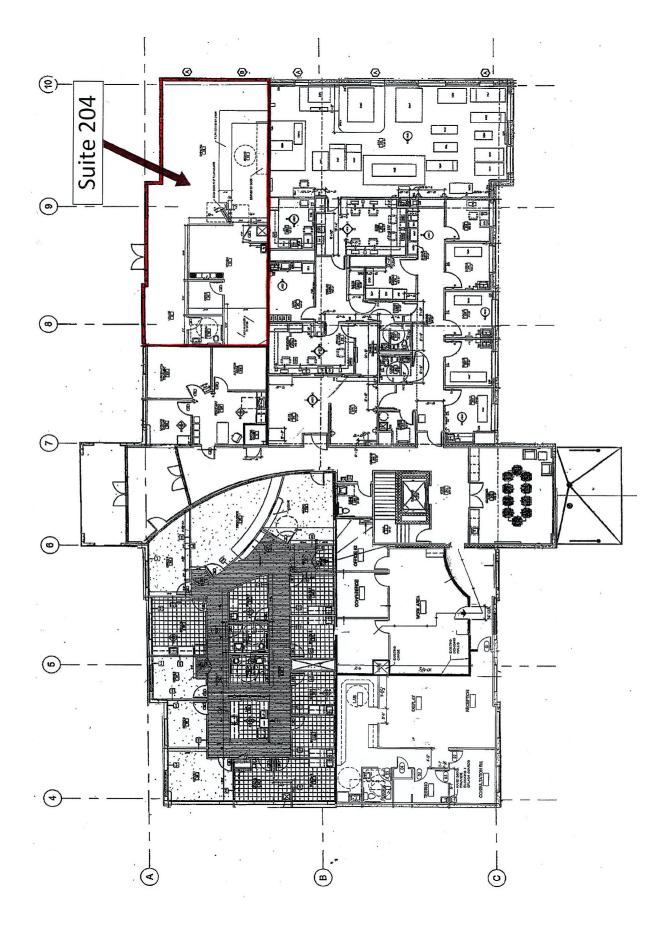

Comments:

Contact:

Suite 204 2030 Thistle Hill Drive, Spring Grove, PA 17325 Jackson Township / York County 33-000-GF-0065-H0-00000 Commercial

25,540 Square Feet 1,665 Square Feet Negotiable Rubber roof on steel decking / new condition Roof-top unit, gas heat, electric air conditioning Wet type fire protection system