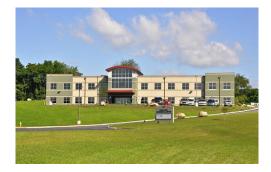

Comments:

Contact:

Suite 204 2030 Thistle Hill Drive, Spring Grove, PA 17325 Jackson Township / York County 33-000-GF-0065-H0-00000 Commercial

25,540 Square Feet 1,665 Square Feet Negotiable Rubber roof on steel decking / new condition Roof-top unit, gas heat, electric air conditioning Wet type fire protection system

Premises is located in the Thistle Hill Professional Center. Other tenants within the Center include Hanover Hospital Express Care, Lab and Diagnostic, Spring Grove Family Care, Darrell Sipe Opticians and Hearing Aids, Hanover Medical Group and Adelphoi Village, Inc.