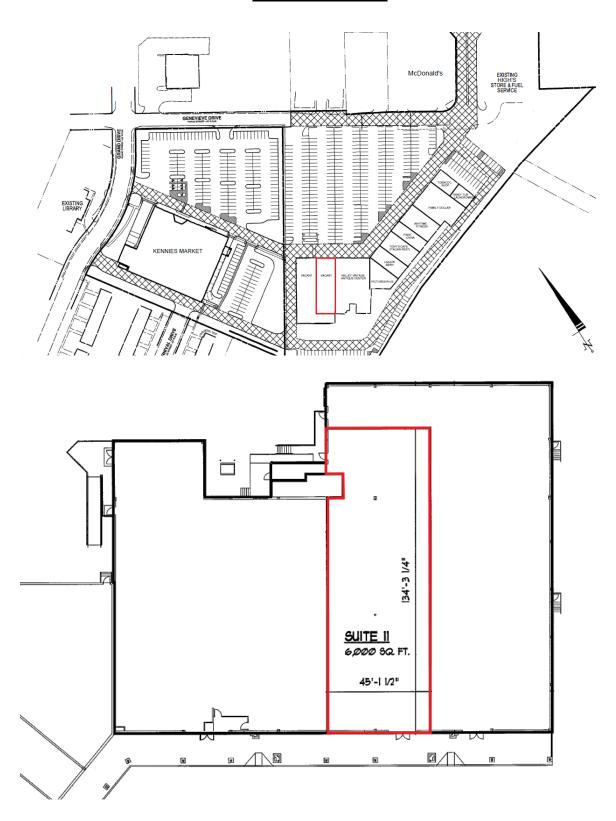

Total Building Square Footage: 90,713 Square Feet Available Square Footage: 6,000 Square Feet

Delivery Condition: Negotiable

Roof Type / Condition: Metal Standing Seam with EPDM Rubber Overlay / Good

Condition

Operating Expenses:

Common Area Maintenance \$0.72/sf Annually
Real Estate Taxes \$1.40/sf Annually
Building Insurance \$0.13/sf Annually

Comments: Primary Shopping Destination for Taneytown, MD. Adjacent

Businesses Include Kennie's Market, Family Dollar, Sheetz

and McDonald's.

Contact: Justin Smith

Real Estate Development

(717) 630-9767 Fax (717) 630-0903

## **Location of Premises**